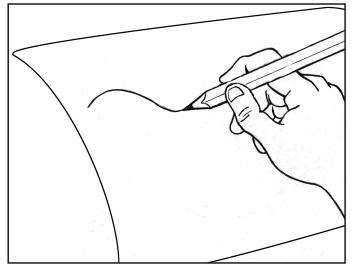

## Self-Adhering Tracing/Masking Paper

A self-adhering paper for tracing and cutting out design patterns and for masking off adjacent areas

> Ideal for Graphics - Custom Painting Truck Lettering - Air Brushing Motorcycle Art - Automotive Art



Drawing on the paper



Using an X-acto knife to cut out design

## Performance Benefits:

- Conforms to curves and irregular surfaces
- Light tack adhesive enables lifting and repositioning
- Cuts easily with x-acto knife or razor blade

- Removes easily, no adhesive transfer
- Solvent proof
- Eliminates taping paper to surface to draw on

| Part No. | Description/Size              | Units/Case |
|----------|-------------------------------|------------|
| 373      | 12" x 100' Self-adhering Roll | 1 Roll     |
| 374      | 18" x 100' Self-adhering Roll | 1 Roll     |