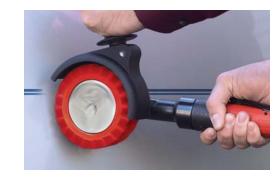

Model 18258 DynaZip accepts 92255 Wheel with 92284 Hub Assembly (or previous 92253 Hub)

18258 DynaZip Air Tool