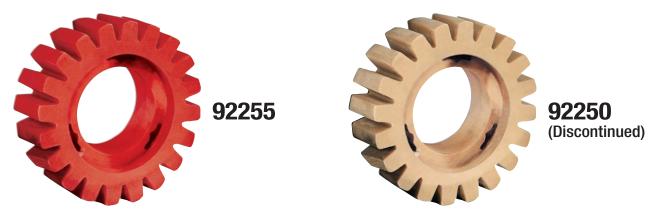

## New Red-Tred<sup>™</sup> Eraser Wheel No. 92255 (Replaces Eraser Wheel No. 92250)

**NOTE:** Wheel is interchangeable with existing Dynabrade and competitor tools and hubs.

**Red-Tred<sup>™</sup> Eraser Wheel** easily removes decals, pinstripes, two-sided molding adhesive tape & other vinyl graphics.

Effective immediately, orders specifying 92250 will be replaced by 92255.

### **New Red-Tred<sup>™</sup> Eraser Wheel** from Dynabrade

| <b>DYNABRADE ERASER WHEEL COMPARISON</b>      |                                                                                                                                                                                                                                                                                                                                                                                                                                                                                                                                                                                                                                                                                                                                                                                                                                                                                                                                                                                                                                                                                                                                                                                                                                                                                                                                                                                                                                                                                                                                                                                                                                                                                                                                                                                                                                                                                                                                                                                                                                                                                                                                 |                                                  |
|-----------------------------------------------|---------------------------------------------------------------------------------------------------------------------------------------------------------------------------------------------------------------------------------------------------------------------------------------------------------------------------------------------------------------------------------------------------------------------------------------------------------------------------------------------------------------------------------------------------------------------------------------------------------------------------------------------------------------------------------------------------------------------------------------------------------------------------------------------------------------------------------------------------------------------------------------------------------------------------------------------------------------------------------------------------------------------------------------------------------------------------------------------------------------------------------------------------------------------------------------------------------------------------------------------------------------------------------------------------------------------------------------------------------------------------------------------------------------------------------------------------------------------------------------------------------------------------------------------------------------------------------------------------------------------------------------------------------------------------------------------------------------------------------------------------------------------------------------------------------------------------------------------------------------------------------------------------------------------------------------------------------------------------------------------------------------------------------------------------------------------------------------------------------------------------------|--------------------------------------------------|
|                                               | New Red-Tred™<br>the second sec | Previous Wheel                                   |
| Eraser Wheel<br>Number                        | 92255                                                                                                                                                                                                                                                                                                                                                                                                                                                                                                                                                                                                                                                                                                                                                                                                                                                                                                                                                                                                                                                                                                                                                                                                                                                                                                                                                                                                                                                                                                                                                                                                                                                                                                                                                                                                                                                                                                                                                                                                                                                                                                                           | 92250 (Discontinued)                             |
| Eraser Wheel<br>Dimensions                    | 4" dia. x 3/4" wide                                                                                                                                                                                                                                                                                                                                                                                                                                                                                                                                                                                                                                                                                                                                                                                                                                                                                                                                                                                                                                                                                                                                                                                                                                                                                                                                                                                                                                                                                                                                                                                                                                                                                                                                                                                                                                                                                                                                                                                                                                                                                                             | 4" dia. x 3/4" wide                              |
| Color                                         | Red                                                                                                                                                                                                                                                                                                                                                                                                                                                                                                                                                                                                                                                                                                                                                                                                                                                                                                                                                                                                                                                                                                                                                                                                                                                                                                                                                                                                                                                                                                                                                                                                                                                                                                                                                                                                                                                                                                                                                                                                                                                                                                                             | Tan                                              |
| Wheel Hub<br>Assembly                         |                                                                                                                                                                                                                                                                                                                                                                                                                                                                                                                                                                                                                                                                                                                                                                                                                                                                                                                                                                                                                                                                                                                                                                                                                                                                                                                                                                                                                                                                                                                                                                                                                                                                                                                                                                                                                                                                                                                                                                                                                                                                                                                                 |                                                  |
|                                               | UNIVERSAL DESIGN<br>92284 Hub fits 92255<br>Eraser Wheel, plus 92245<br>& 92248 Coarse Wire Wheels                                                                                                                                                                                                                                                                                                                                                                                                                                                                                                                                                                                                                                                                                                                                                                                                                                                                                                                                                                                                                                                                                                                                                                                                                                                                                                                                                                                                                                                                                                                                                                                                                                                                                                                                                                                                                                                                                                                                                                                                                              | 92253 for Eraser Wheel<br>(Fits new 92255 Wheel) |
| Eraser Wheel<br>with Included<br>Hub Assembly | 92257<br>(Replaces 92251<br>Hub Assemby)                                                                                                                                                                                                                                                                                                                                                                                                                                                                                                                                                                                                                                                                                                                                                                                                                                                                                                                                                                                                                                                                                                                                                                                                                                                                                                                                                                                                                                                                                                                                                                                                                                                                                                                                                                                                                                                                                                                                                                                                                                                                                        | 92251 (Discontinued)                             |