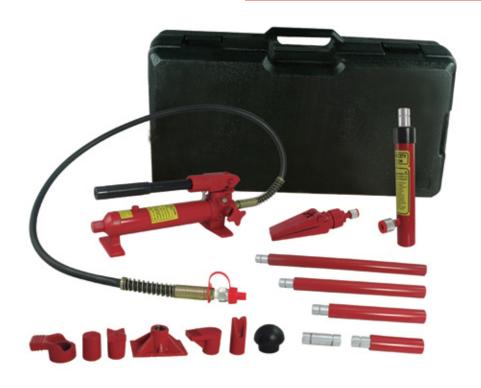

#### **FEATURES:**

- "Quick-lock" design for fast and easy assembly and disassembly
- · Long handle provides ease of pumping
- Thick wall extension tubes provide added strength and longer life
- Flexible hydraulic hose with spring guards at both ends
- Kit Includes:
- 1 Single-Speed Hydraulic Hand Pump
- 1 4 Ton Hydraulic Unit 4" Stroke
- 1 5' Jack Hose
- 1 1/2 Ton Hydraulic Spreader Ram
- 1 16" Extension Tube
- 1 12" Extension Tube
- 1 8" Extension Tube
- 1 4" Extension Tube
- 1 Male Connector
- 1 Rubber-Faced Flat Base
- 1 90° V-Base
- 1 Wedge Head
- 1 Spreader Plunger Toe
- 1 Spreader Ram Toe
- 1 Rubber Flex Head
- 1 Serrated Saddle
- 1 Blow molded case for easy storage and transport
- MEETS ANSI STANDARD FOR PERFORMANCE AND SAFETY