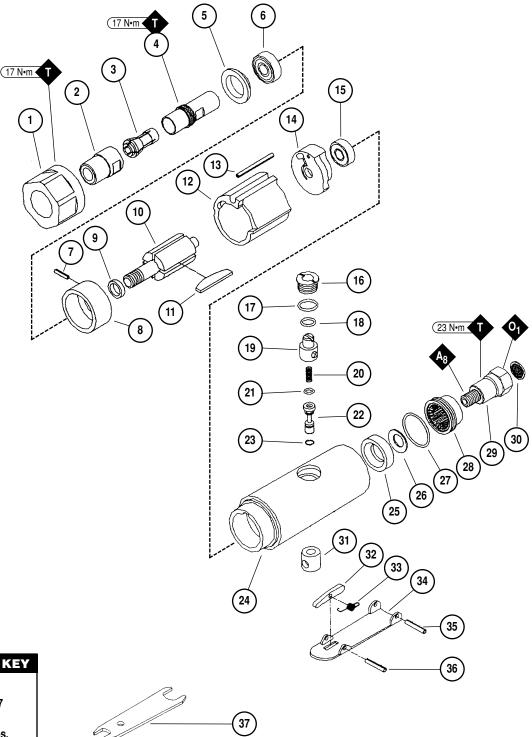

# **A**WARNING

| No.         Part #         Description           1         18406         Lock Ring           2         18434         Collet Nut           3         18430         Collet Insert – 3 mm           18431         Collet Insert – 6 mm           18432         Collet Insert – 1/8"           18433         Collet Insert – 1/4"           4         18437         Spindle           5         18438         Gasket           6         18428         Ball Bearing           7         18436         Pin           8         18427         Front End Plate           9         18428         Balde (4/pkg.)           12         18424         Cylinder           13         18425         Rotor           11         18426         Blade (4/pkg.)           12         18424         Cylinder           13         18423         Cylinder           13         18424         Rear End Plate           15         18421         Ball Bearing           16         18420         Valve Screw           17         18419         O-Ring           18         18418         O-Ring | Index Key |        |                      |  |
|------------------------------------------------------------------------------------------------------------------------------------------------------------------------------------------------------------------------------------------------------------------------------------------------------------------------------------------------------------------------------------------------------------------------------------------------------------------------------------------------------------------------------------------------------------------------------------------------------------------------------------------------------------------------------------------------------------------------------------------------------------------------------------------------------------------------------------------------------------------------------------------------------------------------------------------------------------------------------------------------------------------------------------------------------------------------------|-----------|--------|----------------------|--|
| 2       18434       Collet Nut         3       18430       Collet Insert – 3 mm         18431       Collet Insert – 6 mm         18432       Collet Insert – 1/8"         18433       Collet Insert – 1/8"         18433       Collet Insert – 1/4"         4       18437       Spindle         5       18438       Gasket         6       18428       Ball Bearing         7       18436       Pin         8       18427       Front End Plate         9       18429       Rotor Spacer         10       18425       Rotor         11       18426       Blade (4/pkg.)         12       18424       Cylinder         13       18423       Cylinder Pin         14       18422       Rear End Plate         15       18421       Ball Bearing         16       18420       Valve Screw         17       18419       O-Ring         18       18418       O-Ring         18       18418       O-Ring         18       18413       Valve Stem         23       18414       O-Ring         24       18400       Housi                                                            | No.       | Part # | Description          |  |
| 3       18430       Collet Insert - 3 mm         18431       Collet Insert - 6 mm         18432       Collet Insert - 1/8"         18433       Collet Insert - 1/4"         4       18437       Spindle         5       18438       Gasket         6       18428       Ball Bearing         7       18436       Pin         8       18427       Front End Plate         9       18428       Bald Bearing         7       18436       Pin         8       18427       Front End Plate         9       18429       Rotor Spacer         10       18425       Rotor         11       18426       Blade (4/pkg.)         12       18424       Cylinder         13       18423       Cylinder Pin         14       18422       Rear End Plate         15       18421       Ball Bearing         16       18420       Valve Screw         17       18419       O-Ring         18       18418       O-Ring         18       18418       O-Ring         21       18415       O-Ring         22       18414 <td< td=""><td>1</td><td>18406</td><td>Lock Ring</td></td<>               | 1         | 18406  | Lock Ring            |  |
| 18431       Collet Insert – 6 mm         18432       Collet Insert – 1/8"         18433       Collet Insert – 1/4"         4       18437       Spindle         5       18438       Gasket         6       18428       Ball Bearing         7       18436       Pin         8       18427       Front End Plate         9       18429       Rotor Spacer         10       18425       Rotor         11       18426       Blade (4/pkg.)         12       18424       Cylinder         13       18423       Cylinder Pin         14       18422       Rear End Plate         15       18421       Ball Bearing         16       18420       Valve Screw         17       18419       O-Ring         18       18418       O-Ring         18       18418       O-Ring         18       18415       O-Ring         21       18415       O-Ring         22       18414       O-Ring         23       18414       O-Ring         24       18400       Housing         25       18401       Silencer </td <td>2</td> <td>18434</td> <td>Collet Nut</td>                              | 2         | 18434  | Collet Nut           |  |
| 18432       Collet Insert – 1/8"         18433       Collet Insert – 1/4"         4       18437       Spindle         5       18438       Gasket         6       18428       Ball Bearing         7       18436       Pin         8       18427       Front End Plate         9       18429       Rotor Spacer         10       18425       Rotor         11       18426       Blade (4/pkg.)         12       18424       Cylinder         13       18423       Cylinder Pin         14       18422       Rear End Plate         15       18421       Ball Bearing         16       18420       Valve Screw         17       18419       O-Ring         18       18418       O-Ring         19       18417       Regulator         20       18415       O-Ring         21       18415       O-Ring         22       18414       O-Ring         23       18414       O-Ring         24       18400       Housing         25       18401       Silencer         26       18402       Washer                                                                                   | 3         | 18430  | Collet Insert – 3 mm |  |
| 18433       Collet Insert – 1/4"         4       18437       Spindle         5       18438       Gasket         6       18428       Ball Bearing         7       18436       Pin         8       18427       Front End Plate         9       18429       Rotor Spacer         10       18425       Rotor         11       18426       Blade (4/pkg.)         12       18424       Cylinder         13       18423       Cylinder Pin         14       18424       Cylinder Pin         14       18422       Rear End Plate         15       18421       Ball Bearing         16       18420       Valve Screw         17       18419       O-Ring         18       18418       O-Ring         19       18417       Regulator         20       18418       O-Ring         21       18419       O-Ring         22       18413       Valve Stem         23       18414       O-Ring         24       18400       Housing         25       18401       Silencer         26       18402       <                                                                                   |           |        | Collet Insert – 6 mm |  |
| 4       18437       Spindle         5       18438       Gasket         6       18428       Ball Bearing         7       18436       Pin         8       18427       Front End Plate         9       18429       Rotor Spacer         10       18425       Rotor         11       18426       Blade (4/pkg.)         12       18424       Cylinder         13       18423       Cylinder Pin         14       18422       Rear End Plate         15       18421       Ball Bearing         16       18420       Valve Screw         17       18419       O-Ring         18       18418       O-Ring         19       18417       Regulator         20       18416       Spring         21       18415       O-Ring         22       18413       Valve Stem         23       18414       O-Ring         24       18400       Housing         25       18401       Silencer         26       18402       Washer         27       18403       O-Ring         28       18404 <td< td=""><td></td><td></td><td>Collet Insert – 1/8"</td></td<>                                     |           |        | Collet Insert – 1/8" |  |
| 5       18438       Gasket         6       18428       Ball Bearing         7       18436       Pin         8       18427       Front End Plate         9       18429       Rotor Spacer         10       18425       Rotor         11       18426       Blade (4/pkg.)         12       18424       Cylinder         13       18423       Cylinder Pin         14       18422       Rear End Plate         15       18421       Ball Bearing         16       18420       Valve Screw         17       18419       O-Ring         18       18418       O-Ring         18       18418       O-Ring         19       18417       Regulator         20       18416       Spring         21       18415       O-Ring         22       18413       Valve Stem         23       18414       O-Ring         24       18400       Housing         25       18401       Silencer         26       18402       Washer         27       18403       O-Ring         28       18404 <td< td=""><td></td><td></td><td></td></td<>                                                         |           |        |                      |  |
| 6       18428       Ball Bearing         7       18436       Pin         8       18427       Front End Plate         9       18429       Rotor Spacer         10       18425       Rotor         11       18426       Blade (4/pkg.)         12       18424       Cylinder         13       18423       Cylinder Pin         14       18424       Cylinder Pin         14       18422       Rear End Plate         15       18421       Ball Bearing         16       18420       Valve Screw         17       18419       O-Ring         18       18418       O-Ring         19       18417       Regulator         20       18418       O-Ring         21       18415       O-Ring         22       18413       Valve Stem         23       18414       O-Ring         24       18400       Housing         25       18401       Silencer         26       18402       Washer         27       18403       O-Ring         28       18404       Deflector         29       18405                                                                                            |           |        | 1                    |  |
| 7       18436       Pin         8       18427       Front End Plate         9       18429       Rotor Spacer         10       18425       Rotor         11       18426       Blade (4/pkg.)         12       18424       Cylinder         13       18423       Cylinder Pin         14       18422       Rear End Plate         15       18421       Ball Bearing         16       18420       Valve Screw         17       18419       O-Ring         18       18418       O-Ring         19       18417       Regulator         20       18416       Spring         21       18415       O-Ring         22       18415       O-Ring         23       18414       O-Ring         24       18400       Housing         25       18401       Silencer         26       18402       Washer         27       18403       O-Ring         28       18404       Deflector         29       18405       Air Inlet         30       18419       Valve Bushing         31       18410                                                                                                 |           |        |                      |  |
| 8       18427       Front End Plate         9       18429       Rotor Spacer         10       18425       Rotor         11       18426       Blade (4/pkg.)         12       18424       Cylinder         13       18423       Cylinder Pin         14       18422       Rear End Plate         15       18421       Ball Bearing         16       18420       Valve Screw         17       18419       O-Ring         18       18418       O-Ring         19       18417       Regulator         20       18416       Spring         21       18415       O-Ring         22       18415       O-Ring         23       18414       O-Ring         24       18400       Housing         25       18401       Silencer         26       18402       Washer         27       18403       O-Ring         28       18404       Deflector         29       18405       Air Inlet         30       18418       Valve Bushing         31       18412       Valve Bushing         32       1841                                                                                       | -         |        | •                    |  |
| 9       18429       Rotor Spacer         10       18425       Rotor         11       18426       Blade (4/pkg.)         12       18424       Cylinder         13       18423       Cylinder Pin         14       18422       Rear End Plate         15       18421       Ball Bearing         14       18422       Rear End Plate         15       18421       Ball Bearing         16       18420       Valve Screw         17       18419       O-Ring         18       18418       O-Ring         19       18417       Regulator         20       18416       Spring         21       18415       O-Ring         22       18413       Valve Stem         23       18414       O-Ring         24       18400       Housing         25       18401       Silencer         26       18402       Washer         27       18403       O-Ring         28       18404       Deflector         29       18405       Air Inlet         30       18412       Valve Bushing         31       1                                                                                       |           |        |                      |  |
| 10       18425       Rotor         11       18426       Blade (4/pkg.)         12       18424       Cylinder         13       18423       Cylinder Pin         14       18422       Rear End Plate         15       18421       Ball Bearing         16       18420       Valve Screw         17       18419       O-Ring         18       18418       O-Ring         19       18417       Regulator         20       18416       Spring         21       18415       O-Ring         22       18415       O-Ring         23       18414       O-Ring         24       18400       Housing         25       18401       Silencer         26       18402       Washer         27       18403       O-Ring         28       18404       Deflector         29       18405       Air Inlet         30       18439       Filter         31       18412       Valve Bushing         32       18411       Stop Rod         33       18410       Safety Lever Spring         34       18408 <td>-</td> <td></td> <td></td>                                                            | -         |        |                      |  |
| 11       18426       Blade (4/pkg.)         12       18424       Cylinder         13       18423       Cylinder Pin         14       18422       Rear End Plate         15       18421       Ball Bearing         16       18420       Valve Screw         17       18419       O-Ring         18       18418       O-Ring         18       18418       O-Ring         19       18417       Regulator         20       18416       Spring         21       18415       O-Ring         22       18415       O-Ring         23       18414       O-Ring         24       18400       Housing         25       18401       Silencer         26       18402       Washer         27       18403       O-Ring         28       18404       Deflector         29       18405       Air Inlet         30       18412       Valve Bushing         31       18412       Valve Bushing         32       18411       Stop Rod         33       18410       Safety Lever Spring         34       1                                                                                       |           |        |                      |  |
| 12       18424       Cylinder         13       18423       Cylinder Pin         14       18422       Rear End Plate         15       18421       Ball Bearing         16       18420       Valve Screw         17       18419       O-Ring         18       18418       O-Ring         19       18417       Regulator         20       18416       Spring         21       18415       O-Ring         22       18415       O-Ring         23       18414       O-Ring         24       18400       Housing         25       18401       Silencer         26       18402       Washer         27       18403       O-Ring         28       18404       Deflector         29       18405       Air Inlet         30       18439       Filter         31       18412       Valve Bushing         32       18411       Stop Rod         33       18410       Safety Lever Spring         34       18408       Throttle Lever         35       18407       Lever Pin         36       18409                                                                                       | -         |        |                      |  |
| 13       18423       Cylinder Pin         14       18422       Rear End Plate         15       18421       Ball Bearing         16       18420       Valve Screw         17       18419       O-Ring         18       18418       O-Ring         18       18418       O-Ring         19       18417       Regulator         20       18416       Spring         21       18415       O-Ring         22       18415       O-Ring         23       18414       O-Ring         24       18400       Housing         25       18401       Silencer         26       18402       Washer         27       18403       O-Ring         28       18404       Deflector         29       18405       Air Inlet         30       18419       Valve Bushing         31       18412       Valve Bushing         32       18411       Stop Rod         33       18410       Safety Lever Spring         34       18408       Throttle Lever         35       18407       Lever Pin         36                                                                                              |           |        |                      |  |
| 14       18422       Rear End Plate         15       18421       Ball Bearing         16       18420       Valve Screw         17       18419       O-Ring         18       18418       O-Ring         19       18417       Regulator         20       18416       Spring         21       18415       O-Ring         22       18415       O-Ring         23       18414       O-Ring         24       18400       Housing         25       18401       Silencer         26       18402       Washer         27       18403       O-Ring         28       18404       Deflector         29       18405       Air Inlet         30       18419       Valve Bushing         31       18412       Valve Bushing         32       18411       Stop Rod         33       18410       Safety Lever Spring         34       18408       Throttle Lever         35       18407       Lever Pin         36       18409       Spring Pin                                                                                                                                               |           |        |                      |  |
| 15       18421       Ball Bearing         16       18420       Valve Screw         17       18419       O-Ring         18       18418       O-Ring         19       18417       Regulator         20       18416       Spring         21       18415       O-Ring         22       18415       O-Ring         23       18414       O-Ring         24       18400       Housing         25       18401       Silencer         26       18402       Washer         27       18403       O-Ring         28       18404       Deflector         29       18405       Air Inlet         30       18419       Filter         31       18412       Valve Bushing         32       18411       Stop Rod         33       18410       Safety Lever Spring         34       18408       Throttle Lever         35       18407       Lever Pin         36       18409       Spring Pin                                                                                                                                                                                                  |           |        | •                    |  |
| 16       18420       Valve Screw         17       18419       O-Ring         18       18418       O-Ring         19       18417       Regulator         20       18416       Spring         21       18415       O-Ring         21       18415       O-Ring         22       18415       O-Ring         23       18414       O-Ring         24       18400       Housing         25       18401       Silencer         26       18402       Washer         27       18403       O-Ring         28       18404       Deflector         29       18405       Air Inlet         30       18419       Filter         31       18412       Valve Bushing         32       18411       Stop Rod         33       18410       Safety Lever Spring         34       18408       Throttle Lever         35       18407       Lever Pin         36       18409       Spring Pin                                                                                                                                                                                                        |           |        |                      |  |
| 17       18419       O-Ring         18       18418       O-Ring         19       18417       Regulator         20       18416       Spring         21       18415       O-Ring         21       18415       O-Ring         22       18414       O-Ring         23       18414       O-Ring         24       18400       Housing         25       18401       Silencer         26       18402       Washer         27       18403       O-Ring         28       18404       Deflector         29       18405       Air Inlet         30       18412       Valve Bushing         31       18412       Valve Bushing         32       18411       Stop Rod         33       18410       Safety Lever Spring         34       18408       Throttle Lever         35       18407       Lever Pin         36       18409       Spring Pin                                                                                                                                                                                                                                          |           |        | v                    |  |
| 18       18418       O-Ring         19       18417       Regulator         20       18416       Spring         21       18415       O-Ring         22       18413       Valve Stem         23       18414       O-Ring         24       18400       Housing         25       18401       Silencer         26       18402       Washer         27       18403       O-Ring         28       18404       Deflector         29       18405       Air Inlet         30       18439       Filter         31       18412       Valve Bushing         32       18411       Stop Rod         33       18410       Safety Lever Spring         34       18408       Throttle Lever         35       18407       Lever Pin         36       18409       Spring Pin                                                                                                                                                                                                                                                                                                                     |           |        |                      |  |
| 19       18417       Regulator         20       18416       Spring         21       18415       O-Ring         22       18413       Valve Stem         23       18414       O-Ring         24       18400       Housing         25       18401       Silencer         26       18402       Washer         27       18403       O-Ring         28       18404       Deflector         29       18405       Air Inlet         30       18439       Filter         31       18412       Valve Bushing         32       18411       Stop Rod         33       18410       Safety Lever Spring         34       18408       Throttle Lever         35       18407       Lever Pin         36       18409       Spring Pin                                                                                                                                                                                                                                                                                                                                                         |           |        | •                    |  |
| 20       18416       Spring         21       18415       O-Ring         22       18413       Valve Stem         23       18414       O-Ring         24       18400       Housing         25       18401       Silencer         26       18402       Washer         27       18403       O-Ring         28       18404       Deflector         29       18405       Air Inlet         30       18439       Filter         31       18412       Valve Bushing         32       18411       Stop Rod         33       18410       Safety Lever Spring         34       18408       Throttle Lever         35       18407       Lever Pin         36       18409       Spring Pin                                                                                                                                                                                                                                                                                                                                                                                                |           |        | •                    |  |
| 21       18415       O-Ring         22       18413       Valve Stem         23       18414       O-Ring         24       18400       Housing         25       18401       Silencer         26       18402       Washer         27       18403       O-Ring         28       18404       Deflector         29       18405       Air Inlet         30       18439       Filter         31       18412       Valve Bushing         32       18411       Stop Rod         33       18410       Safety Lever Spring         34       18408       Throttle Lever         35       18407       Lever Pin         36       18409       Spring Pin                                                                                                                                                                                                                                                                                                                                                                                                                                    | -         | -      |                      |  |
| 22       18413       Valve Stem         23       18414       O-Ring         24       18400       Housing         25       18401       Silencer         26       18402       Washer         27       18403       O-Ring         28       18404       Deflector         29       18405       Air Inlet         30       18439       Filter         31       18412       Valve Bushing         32       18411       Stop Rod         33       18410       Safety Lever Spring         34       18408       Throttle Lever         35       18407       Lever Pin         36       18409       Spring Pin                                                                                                                                                                                                                                                                                                                                                                                                                                                                        |           |        |                      |  |
| 23       18414       O-Ring         24       18400       Housing         25       18401       Silencer         26       18402       Washer         27       18403       O-Ring         28       18404       Deflector         29       18405       Air Inlet         30       18439       Filter         31       18412       Valve Bushing         32       18411       Stop Rod         33       18410       Safety Lever Spring         34       18408       Throttle Lever         35       18407       Lever Pin         36       18409       Spring Pin                                                                                                                                                                                                                                                                                                                                                                                                                                                                                                                |           |        | 0                    |  |
| 24       18400       Housing         25       18401       Silencer         26       18402       Washer         27       18403       O-Ring         28       18404       Deflector         29       18405       Air Inlet         30       18439       Filter         31       18412       Valve Bushing         32       18411       Stop Rod         33       18410       Safety Lever Spring         34       18408       Throttle Lever         35       18407       Lever Pin         36       18409       Spring Pin                                                                                                                                                                                                                                                                                                                                                                                                                                                                                                                                                    |           |        |                      |  |
| 25       18401       Silencer         26       18402       Washer         27       18403       O-Ring         28       18404       Deflector         29       18405       Air Inlet         30       18439       Filter         31       18412       Valve Bushing         32       18411       Stop Rod         33       18410       Safety Lever Spring         34       18408       Throttle Lever         35       18407       Lever Pin         36       18409       Spring Pin                                                                                                                                                                                                                                                                                                                                                                                                                                                                                                                                                                                         |           |        | •                    |  |
| 26       18402       Washer         27       18403       O-Ring         28       18404       Deflector         29       18405       Air Inlet         30       18439       Filter         31       18412       Valve Bushing         32       18411       Stop Rod         33       18410       Safety Lever Spring         34       18408       Throttle Lever         35       18407       Lever Pin         36       18409       Spring Pin                                                                                                                                                                                                                                                                                                                                                                                                                                                                                                                                                                                                                               |           |        | •                    |  |
| <ul> <li>27 18403 O-Ring</li> <li>28 18404 Deflector</li> <li>29 18405 Air Inlet</li> <li>30 18439 Filter</li> <li>31 18412 Valve Bushing</li> <li>32 18411 Stop Rod</li> <li>33 18410 Safety Lever Spring</li> <li>34 18408 Throttle Lever</li> <li>35 18407 Lever Pin</li> <li>36 18409 Spring Pin</li> </ul>                                                                                                                                                                                                                                                                                                                                                                                                                                                                                                                                                                                                                                                                                                                                                              | -         |        |                      |  |
| 28       18404       Deflector         29       18405       Air Inlet         30       18439       Filter         31       18412       Valve Bushing         32       18411       Stop Rod         33       18410       Safety Lever Spring         34       18408       Throttle Lever         35       18407       Lever Pin         36       18409       Spring Pin                                                                                                                                                                                                                                                                                                                                                                                                                                                                                                                                                                                                                                                                                                       |           |        |                      |  |
| 29       18405       Air Inlet         30       18439       Filter         31       18412       Valve Bushing         32       18411       Stop Rod         33       18410       Safety Lever Spring         34       18408       Throttle Lever         35       18407       Lever Pin         36       18409       Spring Pin                                                                                                                                                                                                                                                                                                                                                                                                                                                                                                                                                                                                                                                                                                                                              |           |        | 0                    |  |
| 30 <b>18439</b> Filter         31 <b>18412</b> Valve Bushing         32 <b>18411</b> Stop Rod         33 <b>18410</b> Safety Lever Spring         34 <b>18408</b> Throttle Lever         35 <b>18407</b> Lever Pin         36 <b>18409</b> Spring Pin                                                                                                                                                                                                                                                                                                                                                                                                                                                                                                                                                                                                                                                                                                                                                                                                                        | -         |        |                      |  |
| 31 <b>18412</b> Valve Bushing         32 <b>18411</b> Stop Rod         33 <b>18410</b> Safety Lever Spring         34 <b>18408</b> Throttle Lever         35 <b>18407</b> Lever Pin         36 <b>18409</b> Spring Pin                                                                                                                                                                                                                                                                                                                                                                                                                                                                                                                                                                                                                                                                                                                                                                                                                                                       |           |        |                      |  |
| 32         18411         Stop Rod           33         18410         Safety Lever Spring           34         18408         Throttle Lever           35         18407         Lever Pin           36         18409         Spring Pin                                                                                                                                                                                                                                                                                                                                                                                                                                                                                                                                                                                                                                                                                                                                                                                                                                        |           |        |                      |  |
| 33         18410         Safety Lever Spring           34         18408         Throttle Lever           35         18407         Lever Pin           36         18409         Spring Pin                                                                                                                                                                                                                                                                                                                                                                                                                                                                                                                                                                                                                                                                                                                                                                                                                                                                                    |           | -      | •                    |  |
| 34 <b>18408</b> Throttle Lever           35 <b>18407</b> Lever Pin           36 <b>18409</b> Spring Pin                                                                                                                                                                                                                                                                                                                                                                                                                                                                                                                                                                                                                                                                                                                                                                                                                                                                                                                                                                      |           |        | •                    |  |
| 35 <b>18407</b> Lever Pin36 <b>18409</b> Spring Pin                                                                                                                                                                                                                                                                                                                                                                                                                                                                                                                                                                                                                                                                                                                                                                                                                                                                                                                                                                                                                          |           |        |                      |  |
| 36 18409 Spring Pin                                                                                                                                                                                                                                                                                                                                                                                                                                                                                                                                                                                                                                                                                                                                                                                                                                                                                                                                                                                                                                                          |           |        |                      |  |
| 1 0                                                                                                                                                                                                                                                                                                                                                                                                                                                                                                                                                                                                                                                                                                                                                                                                                                                                                                                                                                                                                                                                          |           |        |                      |  |
| 07 10/0E Chammen Mineral (0)                                                                                                                                                                                                                                                                                                                                                                                                                                                                                                                                                                                                                                                                                                                                                                                                                                                                                                                                                                                                                                                 |           |        |                      |  |
| 37 18435 Spanner Wrench (2)                                                                                                                                                                                                                                                                                                                                                                                                                                                                                                                                                                                                                                                                                                                                                                                                                                                                                                                                                                                                                                                  | 37        | 18435  | Spanner wrench (2)   |  |

| Oil: O <sub>1</sub> = Air Lube | KEY |
|--------------------------------|-----|
| Adhesive: $A_8$ = Loctite #56  | 67  |
| Torque: N·m x 8.85 = In I      | bs. |