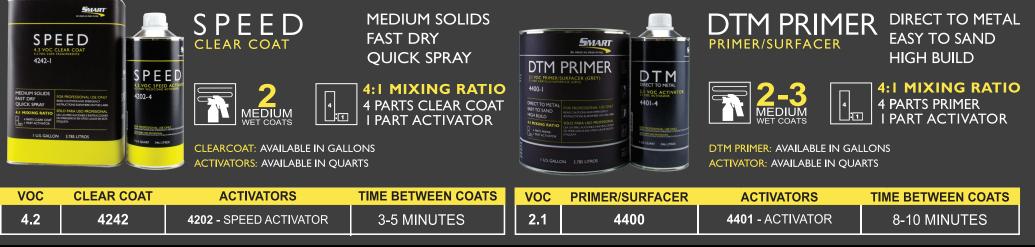

| VOC | CLEAR COAT | ACTIVATORS              | TIME BETWEEN COATS | VOC | CLEAR COAT | ACTIVATORS              | TIME BETWEEN COATS |
|-----|------------|-------------------------|--------------------|-----|------------|-------------------------|--------------------|
|     |            | 4110 - SLOW ACTIVATOR   |                    |     |            | 4310 - SLOW ACTIVATOR   |                    |
| 4.2 | 4142       | 4111 - MEDIUM ACTIVATOR | 5-7 MINUTES        | 4.2 | 4342       | 4311 - MEDIUM ACTIVATOR | 5-10 MINUTES       |
|     |            | 4112 - FAST ACTIVATOR   |                    |     |            | 4312 - FAST ACTIVATOR   |                    |
| 2.1 | 4121       | 4100 - SLOW ACTIVATOR   | 12-15 MINUTES      | 2.1 | 4321       | 4300 - SLOW ACTIVATOR   | 5-8 MINUTES        |
|     |            | 4101 - MEDIUM ACTIVATOR |                    |     |            | 4301 - MEDIUM ACTIVATOR |                    |
|     |            | 4102 - FAST ACTIVATOR   |                    |     |            | 4302 - FAST ACTIVATOR   |                    |