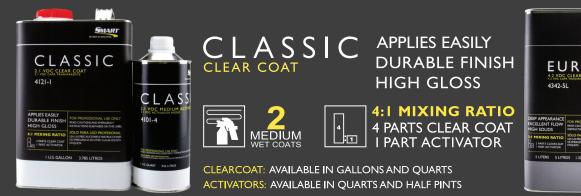

| VOC | CLEAR COAT | ACTIVATORS              | TIME BETWEEN COATS | VOC | CLEAR COAT | ACTIVATORS              | TIME BETWEEN COATS |
|-----|------------|-------------------------|--------------------|-----|------------|-------------------------|--------------------|
|     |            | 4110 - SLOW ACTIVATOR   |                    |     |            | 4310 - SLOW ACTIVATOR   |                    |
| 4.2 | 4142       | 4111 - MEDIUM ACTIVATOR | 5-7 MINUTES        | 4.2 | 4342       | 4311 - MEDIUM ACTIVATOR | 5-10 MINUTES       |
|     |            | 4112 - FAST ACTIVATOR   |                    |     |            | 4312 - FAST ACTIVATOR   |                    |
| 2.1 | 4121       | 4100 - SLOW ACTIVATOR   | 12-15 MINUTES      | 2.1 | 4321       | 4300 - SLOW ACTIVATOR   | 5-8 MINUTES        |
|     |            | 4101 - MEDIUM ACTIVATOR |                    |     |            | 4301 - MEDIUM ACTIVATOR |                    |
|     |            | 4102 - FAST ACTIVATOR   |                    |     |            | 4302 - FAST ACTIVATOR   |                    |