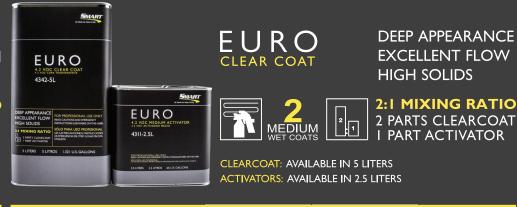

| VOC | CLEAR COAT | ACTIVATORS              | TIME BETWEEN COATS | VOC | CLEAR COAT | ACTIVATORS              | TIME BETWEEN COATS |
|-----|------------|-------------------------|--------------------|-----|------------|-------------------------|--------------------|
|     |            | 4110 - SLOW ACTIVATOR   |                    |     |            | 4310 - SLOW ACTIVATOR   |                    |
| 4.2 | 4142       | 4111 - MEDIUM ACTIVATOR | 5-7 MINUTES        | 4.2 | 4342       | 4311 - MEDIUM ACTIVATOR | 5-10 MINUTES       |
|     |            | 4112 - FAST ACTIVATOR   |                    |     |            | 4312 - FAST ACTIVATOR   |                    |
| 2.1 | 4121       | 4100 - SLOW ACTIVATOR   | 12-15 MINUTES      | 2.1 | 4321       | 4300 - SLOW ACTIVATOR   | 5-8 MINUTES        |
|     |            | 4101 - MEDIUM ACTIVATOR |                    |     |            | 4301 - MEDIUM ACTIVATOR |                    |
|     |            | 4102 - FAST ACTIVATOR   |                    |     |            | 4302 - FAST ACTIVATOR   |                    |