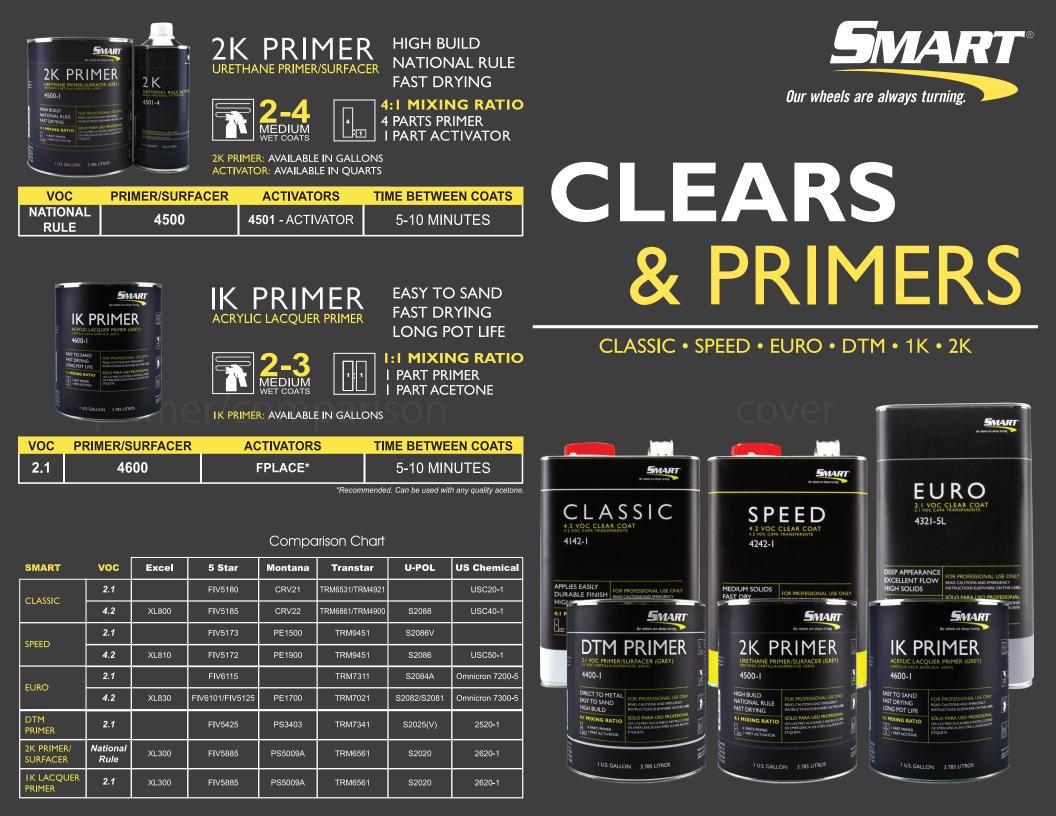

We are committed to bring you the highest quality, value-minded products for every point of your repair process. The SMART line of clears and primers offers a variety of options so you can match the right product to the job. Formulated with our customer in mind, these products are the solution when quality, efficiency, and economy are required. No matter the application, we have you covered from SMART to Finish.

| VOC | CLEAR COAT | ACTIVATORS              | TIME BETWEEN COATS | VOC | CLEAR COAT | ACTIVATORS              | TIME BETWEEN COATS |
|-----|------------|-------------------------|--------------------|-----|------------|-------------------------|--------------------|
|     |            | 4110 - SLOW ACTIVATOR   |                    |     |            | 4310 - SLOW ACTIVATOR   |                    |
| 4.2 | 4142       | 4111 - MEDIUM ACTIVATOR | 5-7 MINUTES        | 4.2 | 4342       | 4311 - MEDIUM ACTIVATOR | 5-10 MINUTES       |
|     |            | 4112 - FAST ACTIVATOR   |                    |     |            | 4312 - FAST ACTIVATOR   |                    |
| 2.1 | 4121       | 4100 - SLOW ACTIVATOR   | 12-15 MINUTES      | 2.1 | 4321       | 4300 - SLOW ACTIVATOR   | 5-8 MINUTES        |
|     |            | 4101 - MEDIUM ACTIVATOR |                    |     |            | 4301 - MEDIUM ACTIVATOR |                    |
|     |            | 4102 - FAST ACTIVATOR   |                    |     |            | 4302 - FAST ACTIVATOR   |                    |