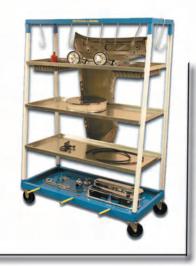

# The PM1 PartsMobile

- Industrial strength 14 gauge steel
- Powder coated
- 5 shelves, 2 trays, 8 S-hooks, 3 pegs
- Heavy duty caster wheels