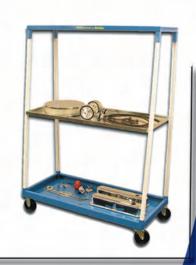

#### The PM2

#### **PartsMobile**

- Industrial strength 14 gauge steel
- Powder coated
- 3 shelves, 8 S-hooks,
- · Heavy duty caster wheels