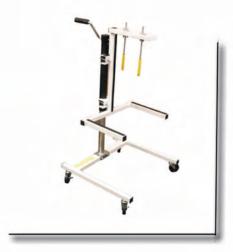

#### The DJ5020 Door & Bumper Jack

- Mounting a door is a one person job.
- Leveling rods allow for precise placement
- 500 lb capacity