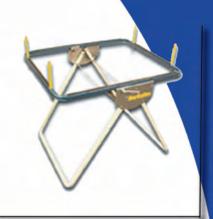

# The FT1 Flexi-Table

- Mulitiple position table
- One hand wire operated release pin
- Removable pegs
- Folds up for easy storage
- 500 lb capacity