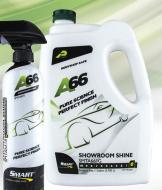

## SHOWROOM SHINE SMTA6618/SMTA661G 0 1 2 3 4 5 6 7 8 9 10

- HIGH QUALITY POLISH
  BRILLIANT WET-LOOK GLOSS FINISH
- REMOVES LIGHT SWIRL MARKS AND WEBBING

COMPOUNDING PAD USE WITH AI + PURE COMPOUND

SBF284