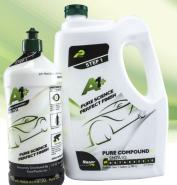

- ULTRA FAST COMPOUND
   DIMINISHING ABRASIVE,
- CREATES ITS OWN POLISH
   NO FILLERS
- EASY CLEAN UP

## PURE COMPOUND SMTA132/SMTA1G 0 1 2 3 4 5 6 7 8 9 10

- PROVIDES A HIGH GLOSS, WET-LOOK FINISH FOR CUSTOMER DELIVERY
- REMOVES SURFACE DUST AND DIRT