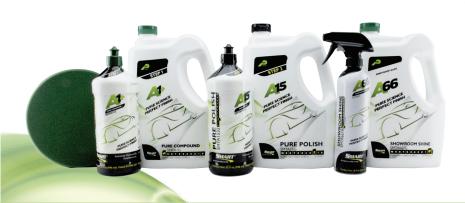

## FOR A SMART SHINE

SMART by Puris is a premium European compounding and finishing system available exclusively from FinishMaster. A 2-step system with 4 components: compound, polish, showroom shine, and a compounding pad, these products are bodyshop safe and easy to use. Created with the highest quality raw materials, this system delivers a flawless finish.

- ULTRA FAST COMPOUND
   DIMINISHING ABRASIVE,
- CREATES ITS OWN POLISH
   NO FILLERS
- EASY CLEAN UP

## PURE COMPOUND SMTA132/SMTA1G 0 1 2 3 4 5 6 7 8 9 10

- PROVIDES A HIGH GLOSS, WET-LOOK FINISH FOR CUSTOMER DELIVERY
- REMOVES SURFACE DUST AND DIRT

## SHOWROOM SHINE SMTA6618/SMTA661G 0 1 2 3 4 5 6 7 8 9 10

- HIGH QUALITY POLISH
  BRILLIANT WET-LOOK GLOSS FINISH
- REMOVES LIGHT SWIRL MARKS AND WEBBING

COMPOUNDING PAD USE WITH AI + PURE COMPOUND

SBF284

- 8" CLOSED CELL DENSE FOAM PAD
- CUTS FASTER AND
   FINISHES BETTER

are registered trademarks of Gearhead Products, Inc. and are used under license by FinishMaster, Inc.